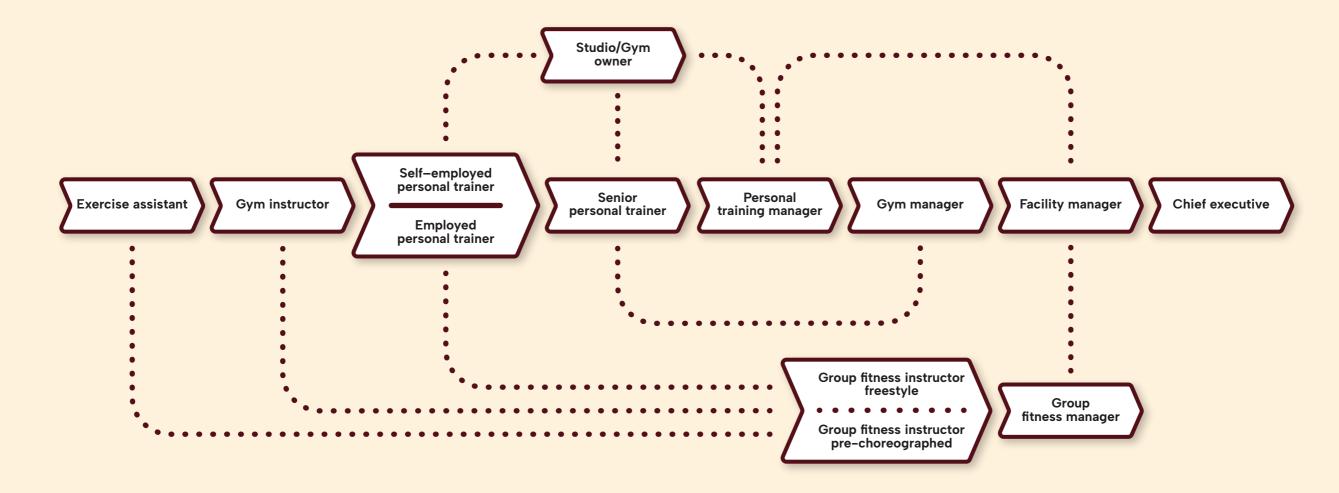

## Welcome to your career in the Exercise sector!

In this sector you can specialise in personal training, group fitness instruction, or facility operations and management. Wherever your interest lies, there are multiple ways to progress through the sector and move towards leadership or business ownership roles.